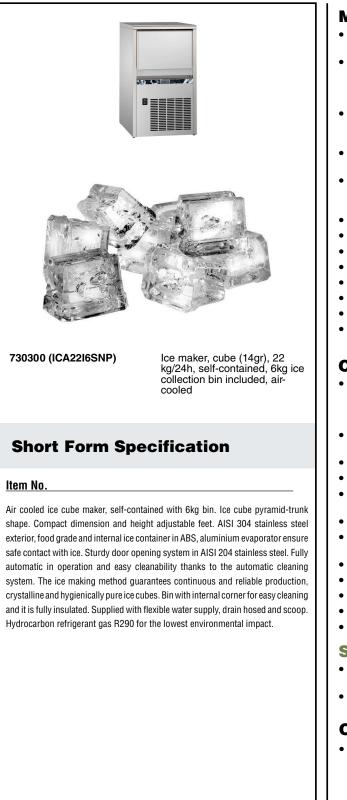

### Ice Makers Ice Cuber (14gr), 23kg/24h, 6kg bin, air-cooled

#### **Main Features**

- The ice making method guarantees a continuous and reliable production.
- Easy cleanability guaranteed by an automatic system: the cleaning switch activate the circulation and the rinse of water; at the end of the cycle just swithed again to start producing ice.
- The ice-making method (spray layering) guarantees crystalline, compact, hygienically pure ice cubes that are resistant to melting.
- Water consumption and productivity calculated using 15°C water temperature and 21°C ambient temperature.
- Compact dimensions of the ice cubers make them highly suitable for any location, particularly those where space is at a premium.
- Ice cube pyramid-trunk shape.
- Fully automatic in operation.
- Rounded internal corners of the bin assure ease of cleaning.
- Food grade ABS interior.
- Suitable for gravity drain only.
- Bin included.
- Compliant to CE requirements for safety.
- The innovative anti-scale spray system with flexible nozzles avoids limescale deposits through small vibrations.

#### Construction

- Reliability guaranteed by the quality of the construction materials used (front, top and sides in 304 AISI stainless steel) and the sophisticated product and process technology involved.
- The sprayers are easy to take away, permit a simple flowing and prevent limestone formation.
- AISI 304 stainless steel exterior.
- Aluminium evaporator ensures a safe contact with ice.
- Sturdy door opening system made in AISI 304 stainless steel.
- Internal ice containers in ABS.
- Hygienical plastic spray arms removable without the use of tools.
- Supplied with flexible water supply, drain hoses and scoop.
- Easy access to the main components for maintenance.
- ON-OFF rocker switch.
- 5mm adjustable feet.
- Plug as standard (schuko type).