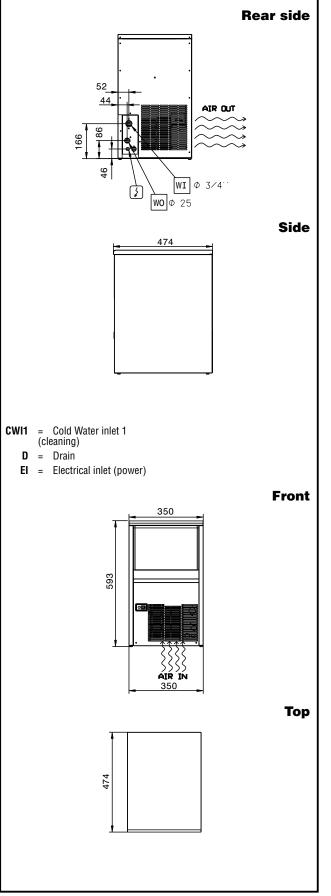

# Ice Makers Ice Cuber (14gr), 23kg/24h, 6kg bin, air-cooled

| Electric                                                                                                                              |                                                                   |
|---------------------------------------------------------------------------------------------------------------------------------------|-------------------------------------------------------------------|
| Supply voltage:<br>Electrical power max:                                                                                              | 220-240 V/1N ph/50 Hz<br>0.26 kW                                  |
| Capacity:                                                                                                                             |                                                                   |
| Bin capacity:                                                                                                                         | 6 kg                                                              |
| <b>Key Information:</b>                                                                                                               |                                                                   |
| External dimensions, Width:<br>External dimensions, Depth:<br>External dimensions, Height:<br>Net weight:<br>Output:<br>Kind of cube: | 350 mm<br>475 mm<br>601 mm<br>32 kg<br>22 kg/day<br>Ice Cube 14 g |
| Sustainability                                                                                                                        |                                                                   |
| Refrigerant type:                                                                                                                     | R290                                                              |
| Refrigerant weight:                                                                                                                   | 70 g                                                              |
| Water consumption:                                                                                                                    | 4.1 lt/hr                                                         |